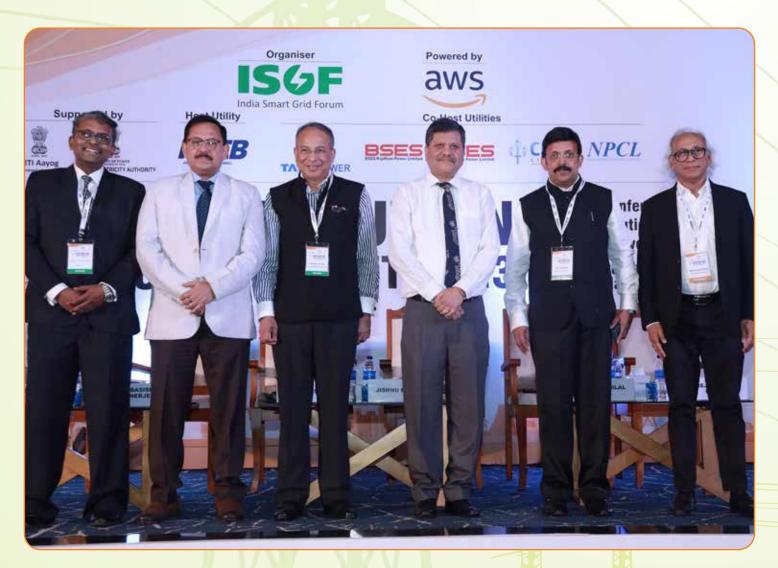

Inaugural Session Speakers (L-R): Rajan N. Khobragade, Debasish Banerjee, Praveer Sinha, Jishnu Barua, KR Jyothilal, Reji Kumar Pillai