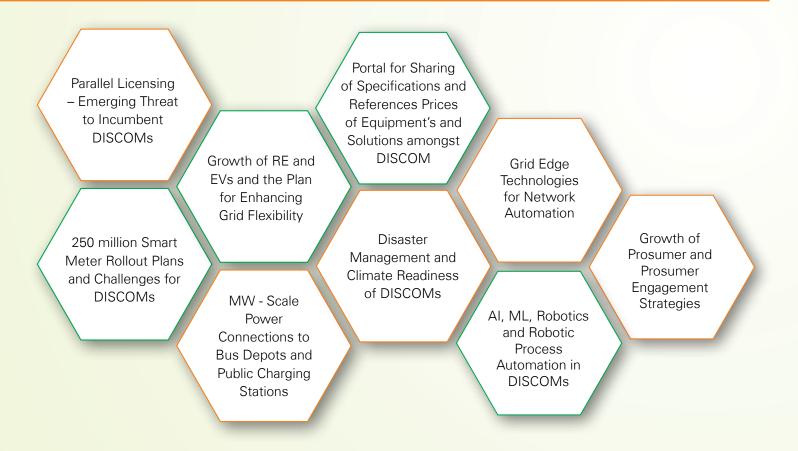

#### **Themes for DUM 2023 Conference**

The event was highly appreciated and well received by the participants who included key policy and decision-makers from the Energy Departments of several State Governments, senior officials from Regulatory Commissions and DISCOMs, Academia and Research from over 25+ states of India, and senior utility experts from overseas.

### Agenda for DUM 2023

| 02 November 2023   Thursday |                                                                                                                                                                                           |  |  |  |  |
|-----------------------------|-------------------------------------------------------------------------------------------------------------------------------------------------------------------------------------------|--|--|--|--|
| 10 :30 - 11:30              | Inauguration of Conference and Exhibition                                                                                                                                                 |  |  |  |  |
| 11:30 - 12:00               | Tea Break                                                                                                                                                                                 |  |  |  |  |
| 12:00 - 13:30               | Session -1: DISCOM Collaboration Portal for Equipment Standardisation and Cost Sharing                                                                                                    |  |  |  |  |
| 13:30 - 14:30               | Lunch Break                                                                                                                                                                               |  |  |  |  |
| 14:30 - 16:30               | Session - 2: Growth of RE and EV; and the Plan for Enhancing Grid Flexibility                                                                                                             |  |  |  |  |
| 16:30 - 18:00               | Session - 3: Planning for Transport Electrification - MW-Scale Power Connections to Bus<br>Depots and Public Charging Stations                                                            |  |  |  |  |
| 18:00 - 19:30               | Plenary Session: Parallel Licenses and other Emerging Threats to DISCOMs                                                                                                                  |  |  |  |  |
| 19:30 PM - Onwards          | Welcome Dinner and Cultural Program                                                                                                                                                       |  |  |  |  |
| 03 November 2023   Frid     | ay                                                                                                                                                                                        |  |  |  |  |
| 10:00 - 11:30               | Session - 4: Disaster Management and Climate Readiness of Utilities                                                                                                                       |  |  |  |  |
| 11:30 - 13:00               | Session - 5: Rollout of 250 Million Smart Meters – Progress and Challenges                                                                                                                |  |  |  |  |
| 13:00 - 14:00               | Lunch Break                                                                                                                                                                               |  |  |  |  |
| 14:00 - 16:00               | Session - 6: New Innovations for Net Zero Power Sector<br>AI, ML and Blockchain Applications<br>Grid Edge Technologies<br>New Cabling Method<br>Grid Integrated Energy Positive Buildings |  |  |  |  |
| 16:00 - 17:00               | Session- 7: Rise of the Prosumer and Prosumer Engagement Strategies for Net Zero Power Systems                                                                                            |  |  |  |  |
| 17:00 - 17:30               | Valedictory Session                                                                                                                                                                       |  |  |  |  |
| 17:30 - 19:30               | Cruise in the Backwater                                                                                                                                                                   |  |  |  |  |