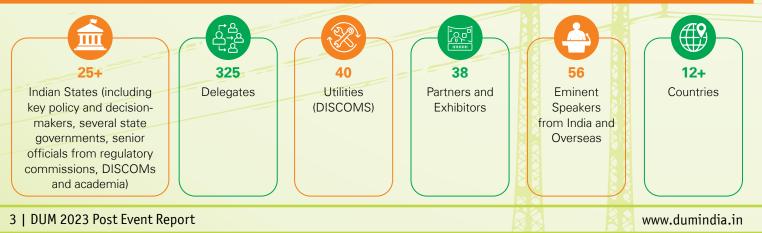

#### **Themes for DUM 2023 Conference**

The event was highly appreciated and well received by the participants who included key policy and decision-makers from the Energy Departments of several State Governments, senior officials from Regulatory Commissions and DISCOMs, Academia and Research from over 25+ states of India, and senior utility experts from overseas.

The conference provided ample opportunities for you to engage in intellectually stimulating discussions with other speakers and subject matter experts. From the overwhelming feedback we have received, DUM 2023 was an astounding success, attended by over 325 Delegates, 40 Utilities, 38 Partners and Exhibitors, and 56 Eminent Speakers from India and Overseas.