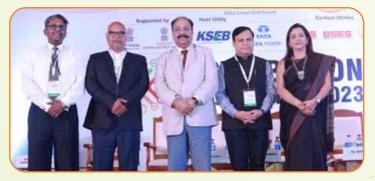

Inaugural Session Speakers (L-R): Rajan N. Khobragade, Debasish Banerjee, Praveer Sinha, Jishnu Barua, KR Jyothilal, Reji Kumar Pillai